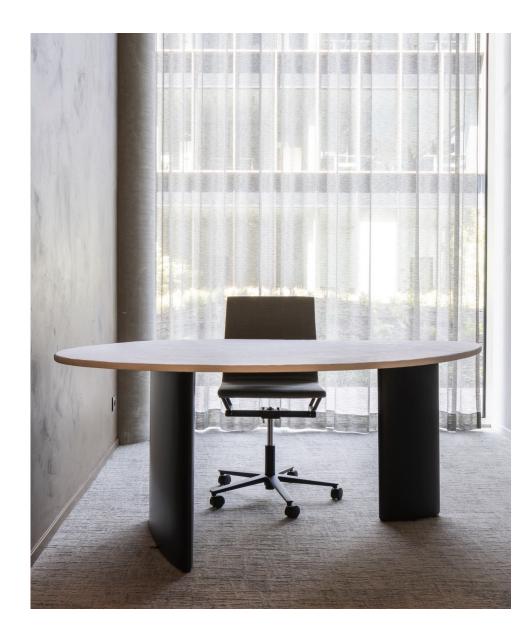

#### A SUSTAINABLE SOLUTION

Not only is veneer one of the most ecological ways to use wood, but Bosq strongly focuses on local wood and its recovery and valorization. Weathered wood from the iconic mooring posts in Venice, the trees from the garden of the Africa Museum in Tervuren, the wood from the lock gates in the Scheldt river, examples of wood that is given a second life in the form of an exclusive tabletop, cabinet, or bench.