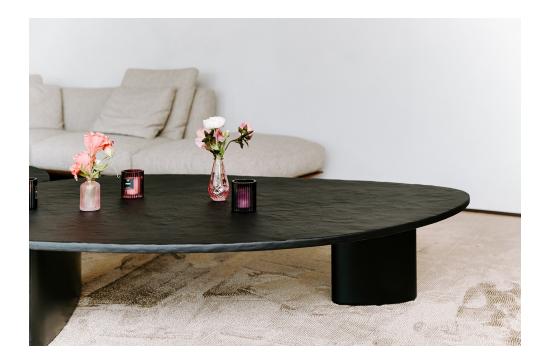

#### A SUSTAINABLE SOLUTION

Not only is veneer one of the most ecological ways to use wood, but Bosq strongly focuses on local wood and its recovery and valorization. Weathered wood from the iconic mooring posts in Venice, the trees from the garden of the Africa Museum in Tervuren, the wood from the lock gates in the Scheldt river, examples of wood that is given a second life in the form of an exclusive tabletop, cabinet, or bench.