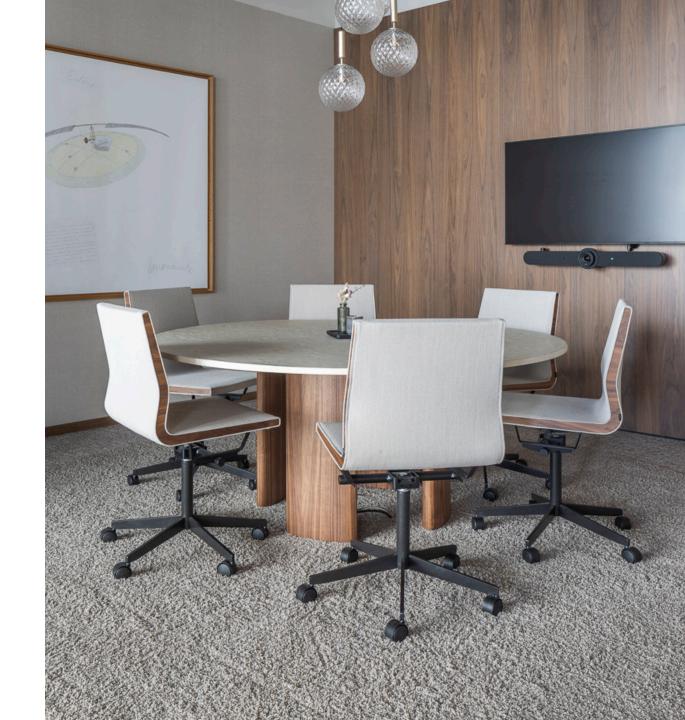

#### A SUSTAINABLE SOLUTION

Not only is veneer one of the most ecological ways to use wood, but Bosq strongly focuses on local wood and its recovery and valorization. Weathered wood from the iconic mooring posts in Venice, the trees from the garden of the Africa Museum in Tervuren, the wood from the lock gates in the Scheldt river, examples of wood that is given a second life in the form of an exclusive tabletop, cabinet, or bench.