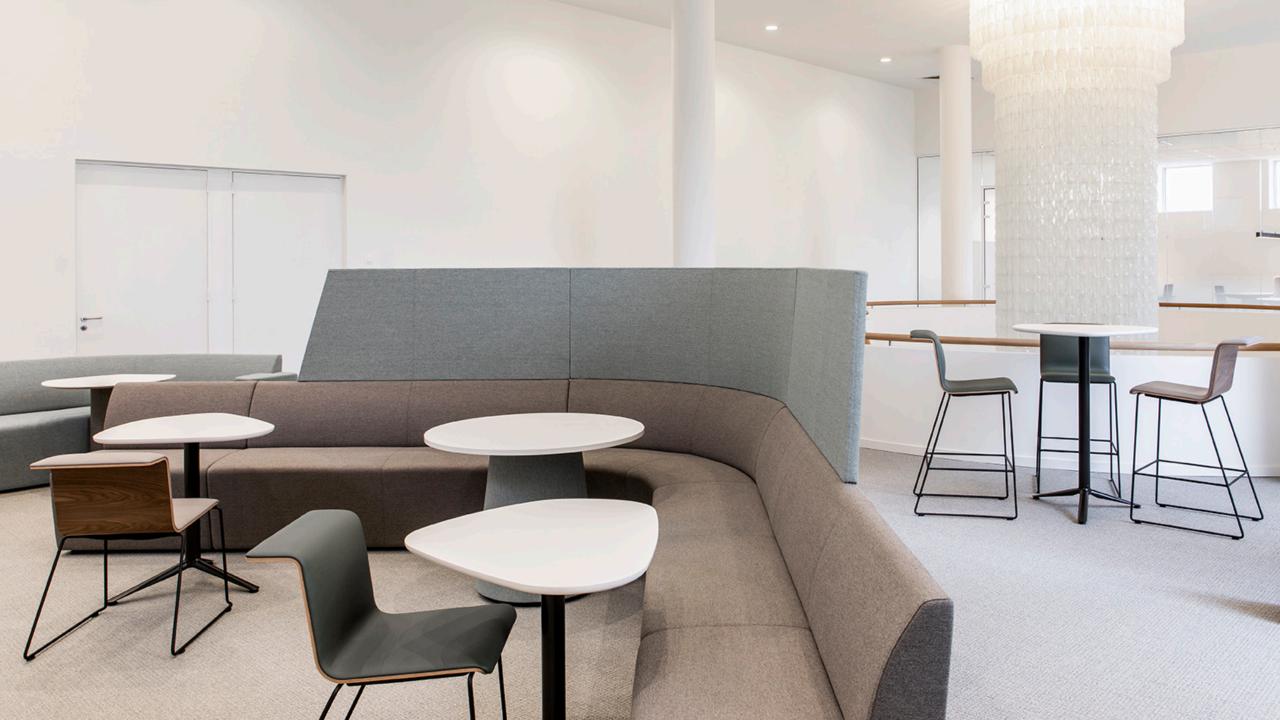

ecovery and valorization. Weathered wood from the iconic mooring posts in Venice, the trees from the garden of the Africa Museum in Tervuren, the wood from the lock gates in the Scheldt river, examples of wood that is given a second life in the form of an exclusive tabletop, cabinet, or bench.







### WE VALUE







Creativity

Emotion

Architecture

# WE COLLABORATE *with* REKNOWNED LOCAL AND INTERNATIONAL ARCHITECTS



Vincent Van Duysen Bataille & ibens Stéphane Beel Jean Nouvel Nathalie Van Reeth Alain Berteau



# *Our* COLLECTIONS

### H20 by Bataille & ibens















### **Monica** by Bulo Design in collaboration with Gensler

























### SL58 & SLL18 by Léon Stynen

13

















































**Kei Tables** by Bulo Design











#### DAN by Bulo Design



























#### **VVD Bistro** by Vincent Van Duysen











## VD Chair by Vincent Van Duysen





#### VVD Desk by Vincent Van Duysen





#### Normal by Jean Nouvel

- Marine Contraction

D.A.





#### Tab Chair by Alain Berteau











## Pub & Club by Luc Vincent













#### Skater by Hannes Wettstein

#### Grid by Bulo Design













#### Mr Walter by Bulo Design





# Modular Storage by Bulo Design

16

-

<u>A</u>





### Bespoke by Bulo Design





# Bulo

#### What Can We Do For You?