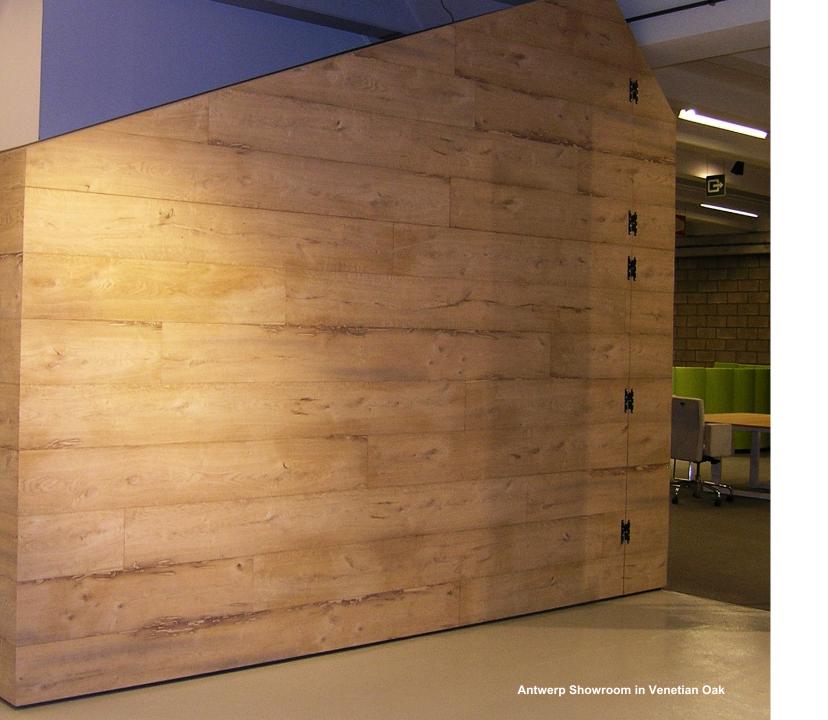

### BOSQ

Craftsmanship, knowledge of materials and a sense of innovation – these are just some of the characteristics of our sister company Bosq, which constantly strives to set new standards in veneer. With the knowledge and the passion for wood, Bosq is a leading supplier and manufacturer of bespoke furniture and custom millwork with a focus on the most sustainable wood processing techniques.

#### A SUSTAINABLE SOLUTION

Not only is veneer one of the most ecological ways to use wood, but Bosq strongly focuses on local wood and its recovery and valorization. Weathered wood from the iconic mooring posts in Venice, the trees from the garden of the Africa Museum in Tervuren, the wood from the lock gates in the Scheldt river, examples of wood that is given a second life in the form of an exclusive tabletop, cabinet, or bench.