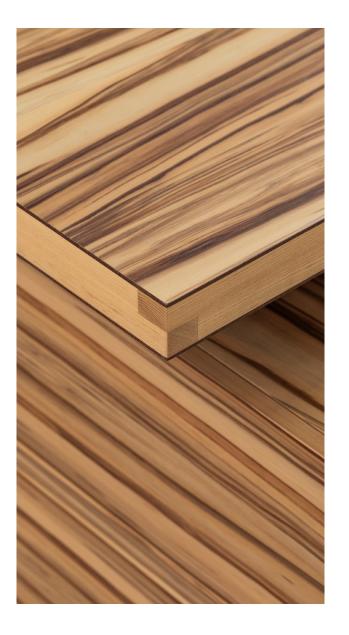

#### A SUSTAINABLE SOLUTION

Not only is veneer one of the most ecological ways to use wood, but Bosq strongly focuses on local wood and its recovery and valorization. Weathered wood from the iconic mooring posts in Venice, the trees from the garden of the Africa Museum in Tervuren, the wood from the lock gates in the Scheldt river, examples of wood that is given a second life in the form of an exclusive tabletop, cabinet, or bench.