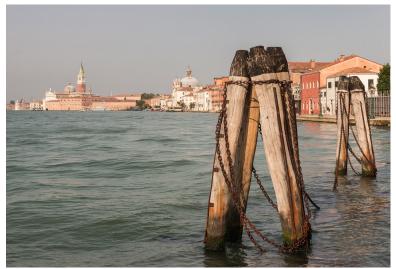

#### A SUSTAINABLE SOLUTION

Not only is veneer one of the most ecological ways to use wood, but Bosq strongly focuses on local wood and its recovery and valorization. Weathered wood from the iconic mooring posts in Venice, the trees from the garden of the Africa Museum in Tervuren, the wood from the lock gates in the Scheldt river, examples of wood that is given a second life in the form of an exclusive tabletop, cabinet, or bench.