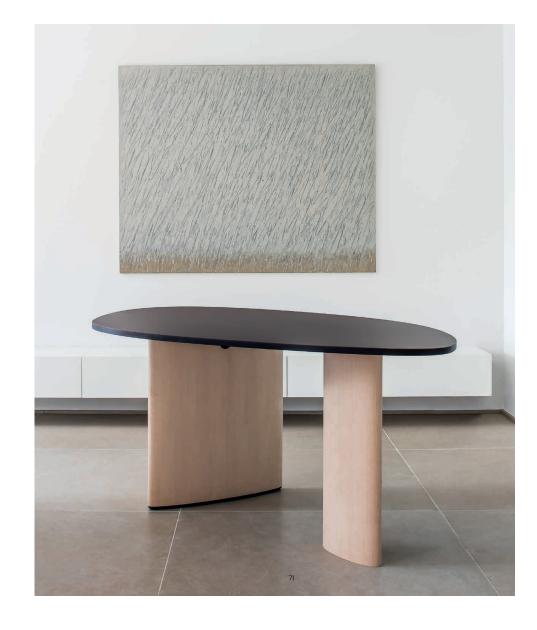

#### A SUSTAINABLE SOLUTION

Not only is veneer one of the most ecological ways to use wood, but Bosq strongly focuses on local wood and its recovery and valorization. Weathered wood from the iconic mooring posts in Venice, the trees from the garden of the Africa Museum in Tervuren, the wood from the lock gates in the Scheldt river, examples of wood that is given a second life in the form of an exclusive tabletop, cabinet, or bench.